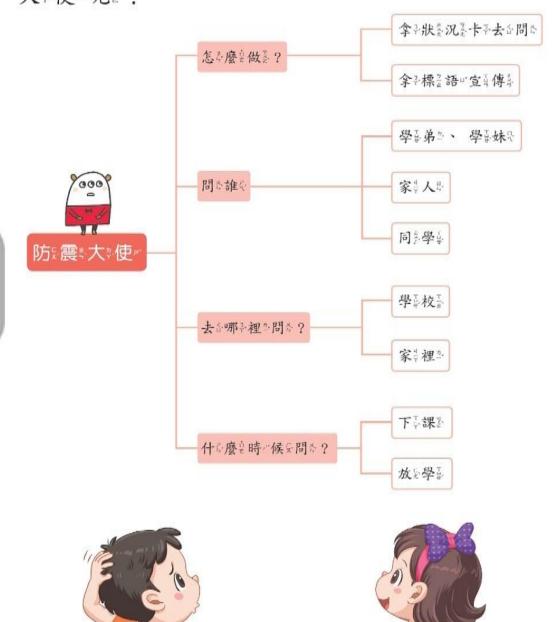

# 你也可以就能看到

# 美勞教學

準書備於材於料益和原工差具出。

將#狀準況至畫至出支來於。

寫臺出文地至點祭和原狀業況差。

在於背京面景寫是上至答印案中。

■ 面朗讀 想是一一想是, 要至怎及麼皇當是個是成是功業的多防足震步 大学使严呢??