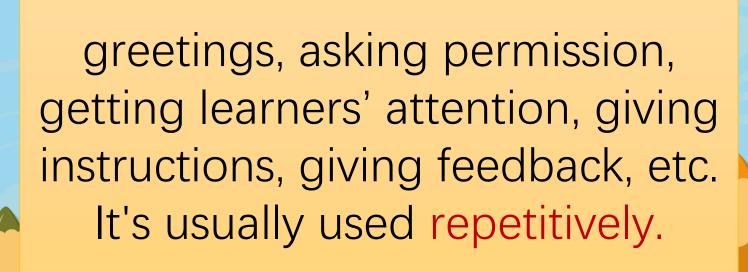

The language used in an English language classroom as part of students' interaction and communication.

asking permission, getting attention, asking question giving feedback, etc. It's usually used base on the task.