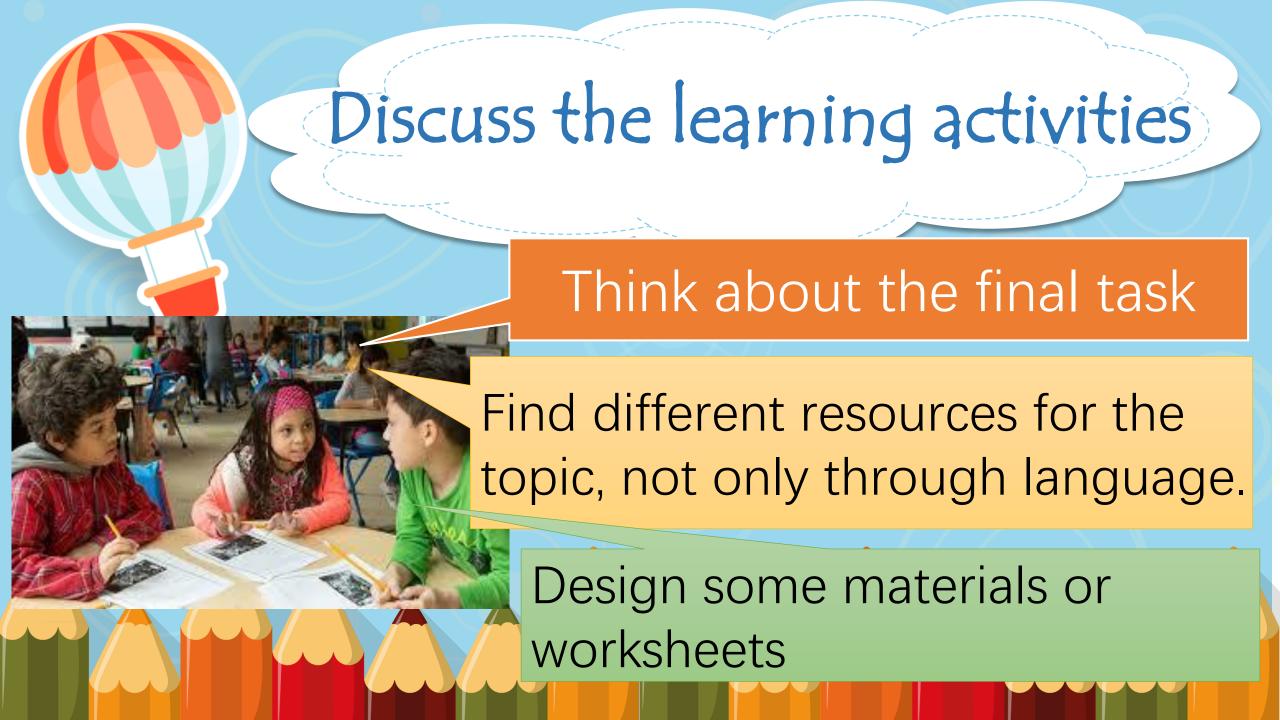

greetings, asking permission, getting learners' attention, giving instructions, giving feedback, etc. It's usually used repetitively.

What's the Procedural Language in this class?

Can we spiral all the languages in other classes?

The language used in an English language classroom as part of students' interaction and communication.

# Functional Language

asking permission, getting attention, asking question giving feedback, etc. It's usually used base on the task.

What's the functional languages for students' in this class?

Can we spiral all the languages in other classes?